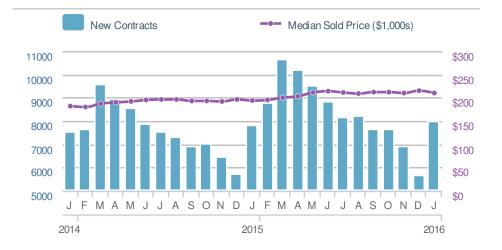

| New C  | Contracts                                  | 7                    | ,991        |
|--------|--------------------------------------------|----------------------|-------------|
| from [ | <b>42.2%</b><br>Dec 2015:<br>5 <b>,621</b> | from Ja<br>7,7       | n 2015:     |
| YTD    | 2016<br><b>7,991</b>                       | 2015<br><b>7,788</b> | +/-<br>2.6% |
| 5-vear | Jan average                                | e: <b>8,442</b>      |             |

| Medi<br>Sold                         | an<br>Price      | \$210,           | 000  |
|--------------------------------------|------------------|------------------|------|
| +-2.3%                               |                  | <b>7.7%</b>      |      |
| from Dec 2015:                       |                  | from Jan 2015:   |      |
| \$215,000                            |                  | <b>\$194,950</b> |      |
| YTD                                  | 2016             | 2015             | +/-  |
|                                      | <b>\$210,000</b> | <b>\$194,950</b> | 7.7% |
| 5-year Jan average: <b>\$172,490</b> |                  |                  |      |