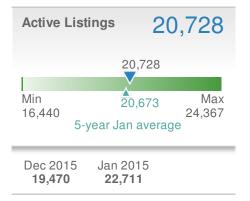

| <b>5,094</b> | <b>4,676</b>    | 8.9% |
| 5-year         | Jan average  | e: <b>5,313</b> |      |

| Medi<br>Sold                         | an<br>Price      | \$210,           | 000  |
|--------------------------------------|------------------|------------------|------|
| +-2.3%                               |                  | <b>7.7%</b>      |      |
| from Dec 2015:                       |                  | from Jan 2015:   |      |
| \$215,000                            |                  | <b>\$194,950</b> |      |
| YTD                                  | 2016             | 2015             | +/-  |
|                                      | <b>\$210,000</b> | <b>\$194,950</b> | 7.7% |
| 5-year Jan average: <b>\$172,490</b> |                  |                  |      |







| Dec 2015 | Jan 2015 | YTD |
|----------|----------|-----|
| 76       | 95       | 79  |