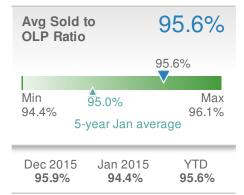

/b> |      |

| Medi<br>Sold                         | an<br>Price      | \$210,           | 000  |
|--------------------------------------|------------------|------------------|------|
| +-2.3%                               |                  | <b>7.7%</b>      |      |
| from Dec 2015:                       |                  | from Jan 2015:   |      |
| \$215,000                            |                  | <b>\$194,950</b> |      |
| YTD                                  | 2016             | 2015             | +/-  |
|                                      | <b>\$210,000</b> | <b>\$194,950</b> | 7.7% |
| 5-year Jan average: <b>\$172,490</b> |                  |                  |      |







| Dec 2015 | Jan 2015 | YTD |
|----------|----------|-----|
| 76       | 95       | 79  |