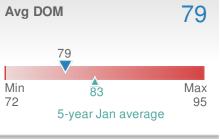

| Dec 2015 | Jan 2015 | YTD |
|----------|----------|-----|
| 76       | 95       | 79  |